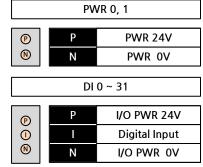

-|
| Power Dissipation   | 120mA @ 24V DC                                              |
| Rated Input Voltage | 24V DC<br>(-15%/+20%, ripple ratio within 5%)<br>EN 61131-2 |

## ■ Environmental Specification

| ITEM                        | Details                    |
|-----------------------------|----------------------------|
| Dimension                   | 75 * 118 * 33 (mm)         |
| Install                     | Industrial DIN rail        |
| Operating Temperature Range | 0℃ ~ 50℃                   |
| Storage Temperature Range   | -20° ~ 80°c                |
| Operating Humidity Range    | 5% ~ 90%RH, non-condensing |
| Storage Humidity Range      | 5% ~ 90%RH, non-condensing |



Dimension



## Wiring

#### ■ RJ45 Connector



#### **■** Circuit Diagram



#### **■ PIN MAP**



#### ■ Contact Number



\* All numberings are zero based



## **Device ID Setting**



## Indicators



## C-NET Baud Rate Setting



DS32-00





## Hardware Reference Manual Update List

| No. | Version | Date       | Changes in      |
|-----|---------|------------|-----------------|
| 1   |         |            |                 |
| 2   | 1.01    | 2016.03.04 | 글꼴변경 (나눔고딕, 굴림) |

## TEST & MEASUREMENT & AUTOMATION / COMIZOA

# **CNET Reference Manual**

Copyright holder: COMIZOA CO.,LTD. Copyright (c) by COMIZOA CO.,LTD. All right reserved. 2016. 03. 04.



COMIZOA *CO.,LTD* http://www.comizoa.com Tel) +82 - 42 - 936 - 6500 Fax) +82 - 42 - 936 - 6507

All the details including figures and programs included in this manual is protected by Korean Copyright. Any parts of this manual can