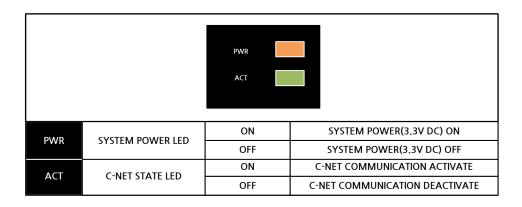

tage | 24V DC<br>(-15%/+20%, ripple ratio within 5%)<br>EN 61131-2 |

## ■ Environmental Specification

| ITEM                        | Details                    |
|-----------------------------|----------------------------|
| Dimension                   | 75 * 118 * 33 (mm)         |
| Install                     | Industrial DIN rail        |
| Operating Temperature Range | 0℃ ~ 50℃                   |
| Storage Temperature Range   | -20° ~ 80°c                |
| Operating Humidity Range    | 5% ~ 90%RH, non-condensing |
| Storage Humidity Range      | 5% ~ 90%RH, non-condensing |



Dimension



## Wiring

#### ■ RJ45 Connector



#### **■** Circuit Diagram



#### **■ PIN MAP**



#### ■ Contact Number



\* All numberings are zero based



## **Device ID Setting**



## Indicators



## C-NET Baud Rate Setting



DS32-00





## Hardware Reference Manual Update List

| No. | Version | Date       | Changes in      |
|-----|---------|------------|-----------------|
| 1   |         |            |                 |
| 2   | 1.01    | 2016.03.04 | 글꼴변경 (나눔고딕, 굴림) |

## TEST & MEASUREMENT & AUTOMATION / COMIZOA

# **CNET Reference Manual**

Copyright holder: COMIZOA CO.,LTD. Copyright (c) by COMIZOA CO.,LTD. All right reserved. 2016. 03. 04.



COMIZOA *CO.,LTD* http://www.comizoa.com Tel) +82 - 42 - 936 - 6500 Fax) +82 - 42 - 936 - 6507

All the details including figures and programs included in this manual is protected by Korean Copyright. Any parts of this manual can be copied or distributed without COMIZOA's permission.