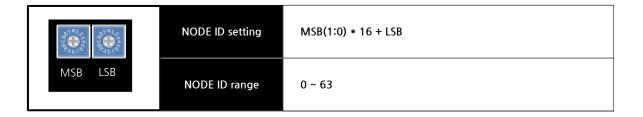

| Rated Input Voltage | 24V DC<br>(-15%/+20%, ripple ratio within 5%)<br>EN 61131-2 |

## ■ Environmental Specification

| ITEM                        | Details                    |
|-----------------------------|----------------------------|
| Dimension                   | 75 * 118 * 33 (mm)         |
| Install                     | Industrial DIN rail        |
| Operating Temperature Range | 0℃ ~ 50℃                   |
| Storage Temperature Range   | -20° ~ 80°c                |
| Operating Humidity Range    | 5% ~ 90%RH, non-condensing |
| Storage Humidity Range      | 5% ~ 90%RH, non-condensing |



Dimension



## Wiring

#### ■ RJ45 Connector



#### **■** Circuit Diagram



#### **■ PIN MAP**



#### ■ Contact Number



\* All numberings are zero based



## **Device ID Setting**



## Indicators



## C-NET Baud Rate Setting



DS32-00





## Hardware Reference Manual Update List

| No. | Version | Date       | Changes in      |
|-----|---------|------------|-----------------|
| 1   |         |            |                 |
| 2   | 1.01    | 2016.03.04 | 글꼴변경 (나눔고딕, 굴림) |

## TEST & MEASUREMENT & AUTOMATION / COMIZOA

# **CNET Reference Manual**

Copyright holder: COMIZOA CO.,LTD. Copyright (c) by COMIZOA CO.,LTD. All right reserved. 2016. 03. 04.



COMIZOA *CO.,LTD* http://www.comizoa.com Tel) +82 - 42 - 936 - 6500 Fax) +82 - 42 - 936 - 6507

All the details including figures and programs included in this manual is protected by Korean Copyright. Any parts of this manual can be copied or distributed without COMIZOA's permission.