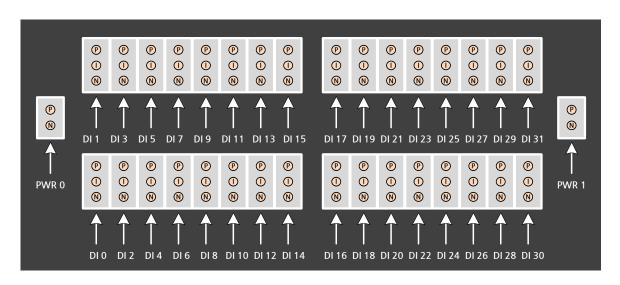

## Digital Specification

| ITEM                 | Details                    |
|----------------------|----------------------------|
| Number of Inputs     | Isolated 32 Input          |
| Input type           | Current sinking type (NPN) |
| Input Level Tolerant | Low (Min. 0V ~ Max 1.5V)   |
| input Level Tolerant | High (Min. 5V ~ Max 24V)   |
| Isolation            | 1000V Channel to Channel   |
| Input Impedance      | 3.6 KOhm                   |

#### **■ PIN MAP**

#### ■ Contact Number

\* All numberings are zero based