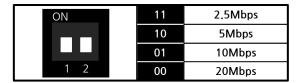

ipple ratio within 5%)<br>EN 61131-2 |

## ■ Environmental Specification

| ITEM                        | Details                    |
|-----------------------------|----------------------------|
| Dimension                   | 75 * 118 * 33 (mm)         |
| Install                     | Industrial DIN rail        |
| Operating Temperature Range | 0℃ ~ 50℃                   |
| Storage Temperature Range   | -20° ~ 80°c                |
| Operating Humidity Range    | 5% ~ 90%RH, non-condensing |
| Storage Humidity Range      | 5% ~ 90%RH, non-condensing |



Dimension



## Wiring

#### ■ RJ45 Connector



#### **■** Circuit Diagram



#### **■ PIN MAP**



#### ■ Contact Number



\* All numberings are zero based



## **Device ID Setting**



## Indicators



## C-NET Baud Rate Setting



DS32-00





## Hardware Reference Manual Update List

| No. | Version | Date       | Changes in      |
|-----|---------|------------|-----------------|
| 1   |         |            |                 |
| 2   | 1.01    | 2016.03.04 | 글꼴변경 (나눔고딕, 굴림) |

## TEST & MEASUREMENT & AUTOMATION / COMIZOA

# **CNET Reference Manual**

Copyright holder: COMIZOA CO.,LTD. Copyright (c) by COMIZOA CO.,LTD. All right reserved. 2016. 03. 04.



COMIZOA *CO.,LTD* http://www.comizoa.com Tel) +82 - 42 - 936 - 6500 Fax) +82 - 42 - 936 - 6507

All the details including figures and programs included in this manual is protected by Korean Copyright. Any parts of this manual can be copied or distributed without COMIZOA's permission.