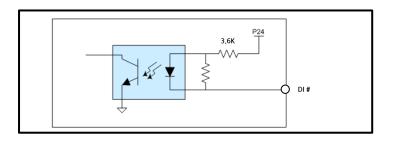

#### **■** Circuit Diagram

## Digital Specification

| ITEM                 | Details                    |
|----------------------|----------------------------|
| Number of Inputs     | Isolated 32 Input          |
| Input type           | Current sinking type (NPN) |
| Input Level Tolerant | Low (Min. 0V ~ Max 1.5V)   |
| input Level Tolerant | High (Min. 5V ~ Max 24V)   |
| Isolation            | 1000V Channel to Channel   |
| Input Impedance      | 3.6 KOhm                   |