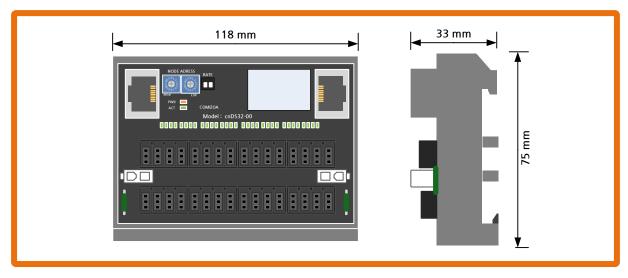

## ■ Environmental Specification

| ITEM                        | Details                    |
|-----------------------------|----------------------------|
| Dimension                   | 75 * 118 * 33 (mm)         |
| Install                     | Industrial DIN rail        |
| Operating Temperature Range | 0℃ ~ 50℃                   |
| Storage Temperature Range   | -20° ~ 80°c                |
| Operating Humidity Range    | 5% ~ 90%RH, non-condensing |
| Storage Humidity Range      | 5% ~ 90%RH, non-condensing |

Dimension