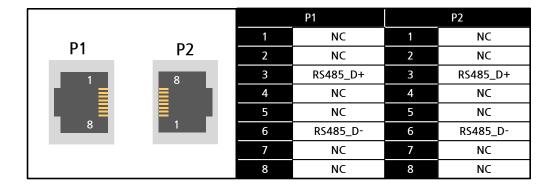

-----------------------------------------------------|
| Power Dissipation   | 120mA @ 24V DC                                              |
| Rated Input Voltage | 24V DC<br>(-15%/+20%, ripple ratio within 5%)<br>EN 61131-2 |

## ■ Environmental Specification

| ITEM                        | Details                    |
|-----------------------------|----------------------------|
| Dimension                   | 75 * 118 * 33 (mm)         |
| Install                     | Industrial DIN rail        |
| Operating Temperature Range | 0℃ ~ 50℃                   |
| Storage Temperature Range   | -20° ~ 80°c                |
| Operating Humidity Range    | 5% ~ 90%RH, non-condensing |
| Storage Humidity Range      | 5% ~ 90%RH, non-condensing |



Dimension



## Wiring

#### ■ RJ45 Connector



#### **■** Circuit Diagram



#### **■ PIN MAP**



#### ■ Contact Number



\* All numberings are zero based



## **Device ID Setting**



## Indicators



## C-NET Baud Rate Setting



DS32-00





## Hardware Reference Manual Update List

| No. | Version | Date       | Changes in      |
|-----|---------|------------|-----------------|
| 1   |         |            |                 |
| 2   | 1.01    | 2016.03.04 | 글꼴변경 (나눔고딕, 굴림) |

## TEST & MEASUREMENT & AUTOMATION / COMIZOA

# **CNET Reference Manual**

Copyright holder: COMIZOA CO.,LTD. Copyright (c) by COMIZOA CO.,LTD. All right reserved. 2016. 03. 04.



COMIZOA *CO.,LTD* http://www.comizoa.com Tel) +82 - 42 - 936 - 6500 Fax) +82 - 42 - 936 - 6507

All the details including figures and programs included in this manual is protect